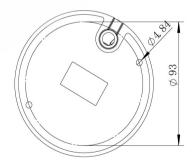

## **Technical Specifications**

| Model                 | LMDH                  |  |
|-----------------------|-----------------------|--|
| Material              | Aluminum & SECC & PC  |  |
| Dimension(WxHxD)      | Ф110 x 76mm           |  |
| Weight                | 450g (with packaging) |  |
| Color                 | Sand Grain White      |  |
| Operating Temperature | -20°C ~ +60°C         |  |
| Humidity              | < 95% RH              |  |
| Optional accessories  | B173-01               |  |

### **Dimensions** (mm)

www.longse.com

Data Subject To Change Without Notice