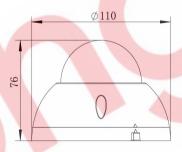

## **Technical Specifications**

| Model                 | LMDH                  |  |
|-----------------------|-----------------------|--|
| Material              | Aluminum & SECC & PC  |  |
| Dimension(WxHxD)      | Ф110 x 76mm           |  |
| Weight                | 450g (with packaging) |  |
| Color                 | Sand Grain White      |  |
| Operating Temperature | -20°C ~ +60°C         |  |
| Humidity              | < 95% RH              |  |
| Optional accessories  | B173-01               |  |

### **Dimensions** (mm)

www.longse.com

Data Subject To Change Without Notice