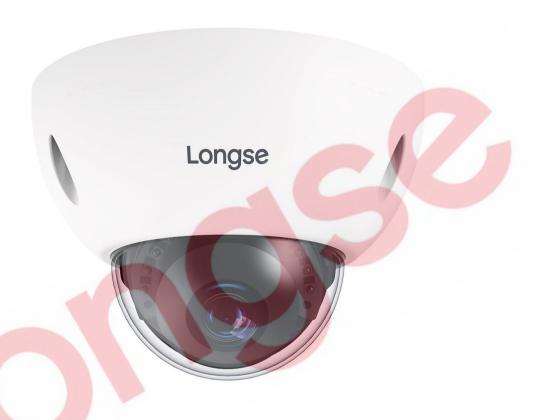

#### **AHD/TVI HD Camera**

#### LMDHHTC500FKE LMDHTHC500FKE

- AHD/TVI HD Dome
- 1/2.5" CMOS sensor
- 3.6mm Fixed Lens
- IR Distance Max. 15m

www.longse.com

Data Subject To Change Without Notice

Longse

| Model NO.             | LMDHHTC500FKE                                                                                                                                                                                    | LMDHTHC500FKE |
|-----------------------|--------------------------------------------------------------------------------------------------------------------------------------------------------------------------------------------------|---------------|
| Video Output Mode     | AHD: 8M@15fps, 5M@20fps/12.5fps, 4M@30fps/25fps/15fps, 2M@30fps/25fps; TVI: 8M@15fps/12.5fps,5M@20fps/12.5fps,4M@30fps/25fps/15fps, 2M@30fps/25fps; CVI: 8M@15fps/12.5fps,4M/2M@30fps/25fps;CVBS |               |
| Camera                |                                                                                                                                                                                                  |               |
| Image Sensor          | 1/2.5" CMOS sensor                                                                                                                                                                               |               |
| Image Resolution      | 8M:3840*2160 5M:2592*1944 4M:2560*1440 2M:1920*1080                                                                                                                                              |               |
| TV System             | PAL/NTSC                                                                                                                                                                                         |               |
| Electronic Shutter    | Auto                                                                                                                                                                                             |               |
| Minimun Illumination  | Color : 0.03 lux@F2.0, AGC ON; B/W : 0 lux with IR                                                                                                                                               |               |
| Scanning System       | Progressive Scan                                                                                                                                                                                 |               |
| Lens                  |                                                                                                                                                                                                  |               |
| Focus Length          | 3.6mm                                                                                                                                                                                            |               |
| Focus Control         | Fixed                                                                                                                                                                                            |               |
| Lens Type             | Fixed                                                                                                                                                                                            |               |
| Night Vision          |                                                                                                                                                                                                  |               |
| IR Cut Filter         | YES                                                                                                                                                                                              |               |
| Infrared LED          | 14μ x 12PCS                                                                                                                                                                                      |               |
| Infrared Distance     | 15M                                                                                                                                                                                              |               |
| IR Status             | AGC Auto Control                                                                                                                                                                                 |               |
| Camera Features       |                                                                                                                                                                                                  |               |
| Starlight             | N/A                                                                                                                                                                                              |               |
| Day/Night             | YES                                                                                                                                                                                              |               |
| OSD Menu              | YES                                                                                                                                                                                              |               |
| WDR                   | DWDR                                                                                                                                                                                             |               |
| итс                   | YES                                                                                                                                                                                              |               |
| Noise Reduction       | DNR                                                                                                                                                                                              |               |
| Coaxial Audio         | YES(only TVI )                                                                                                                                                                                   |               |
| White Balance         | AUTO / MANUAL                                                                                                                                                                                    |               |
| Gain Control          | АUTO                                                                                                                                                                                             |               |
| General               |                                                                                                                                                                                                  |               |
| Housing               | Metal, IP67                                                                                                                                                                                      |               |
| Bracket               | Optional                                                                                                                                                                                         |               |
| Operation Temperature | -10°C ~ +60°C RH95% Max                                                                                                                                                                          |               |
| Storage Temperature   | -20°C ~ +60°C RH95% Max                                                                                                                                                                          |               |
| Power Source          | DC12V±10%, 450mA                                                                                                                                                                                 |               |
| Dimension             | ⊄ 110 x 76(H) mm                                                                                                                                                                                 |               |
| Weight                | 450g                                                                                                                                                                                             |               |